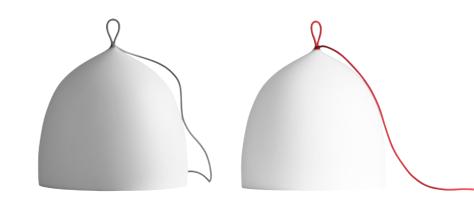

The lamp is easily moved by lifting the silicone handle at the top.

Nomad is made of polyethylene, which is a tough material, that gives off a soft, diffuse light - creating a cosy atmosphere.

## FACTS

**COLOUR/SURFACE** White opal, 4 m grey cord White opal, 4 m red cord

MATERIAL Polyethylene (PE)

LIGHT SOURCE E27 max 46W

ENERGY LABEL A++, A+, A, B, C, D