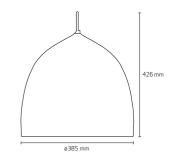

## FACTS

**COLOUR/SURFACE** White opal, 4 m grey cord White opal, 4 m red cord

MATERIAL Polyethylene (PE)

LIGHT SOURCE E27 max 46W

ENERGY LABEL A++, A+, A, B, C, D