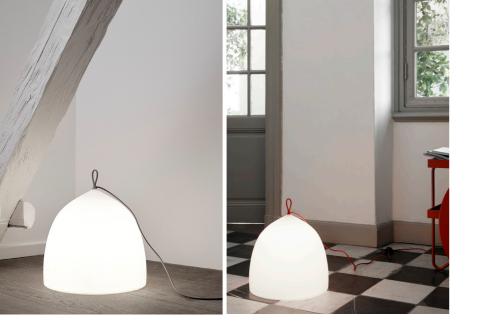

## SUSPENCE NOMAD BY GAMFRATESI

LIGHTYEARS.DK

Suspence Nomad is GamFratesi challenging conventional thinking in the area of lamp use.

Nomad is designed to be placed on a horisontal surface e.g. a floor, staircase or terrace. It carries an appeal to be moved from place to place, without a permanent residence – just like a nomad.

The lamp is easily moved by lifting the silicone handle at the top.

Nomad is made of polyethylene, which is a tough material, that gives off a soft, diffuse light - creating a cosy atmosphere.